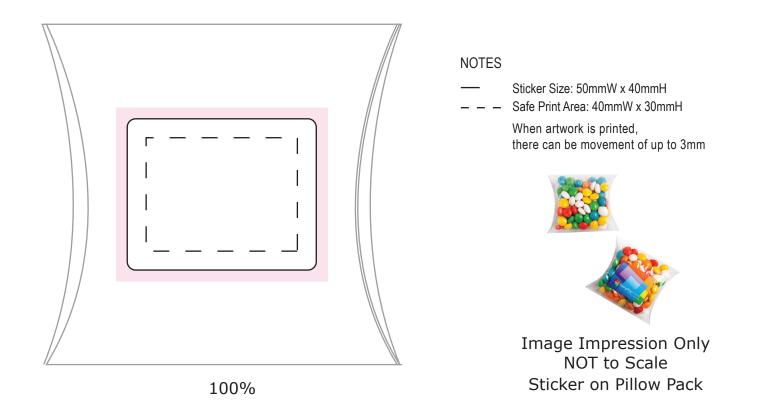

## ART APPROVAL

All colours used in this document are indicative only and they may vary across a variety of printing techniques and confectionery

| Product Code         | : | CCC018T                                                          |  |  |
|----------------------|---|------------------------------------------------------------------|--|--|
| Description          | : | Cello bag filled with 50g Chewy Fruits placed in PVC Pillow pack |  |  |
| Order#               | : |                                                                  |  |  |
| Company Name         | : |                                                                  |  |  |
| Contact              | : |                                                                  |  |  |
| Chewy Fruits Colour: |   |                                                                  |  |  |
| Sticker Size         | : | 50mmW x 40mmH (on Pillow Pack)                                   |  |  |
| Print Colour         | : | Customer must provide PMS Colour print guide                     |  |  |
| Quantity             | : |                                                                  |  |  |
| Delivery Date        | : |                                                                  |  |  |